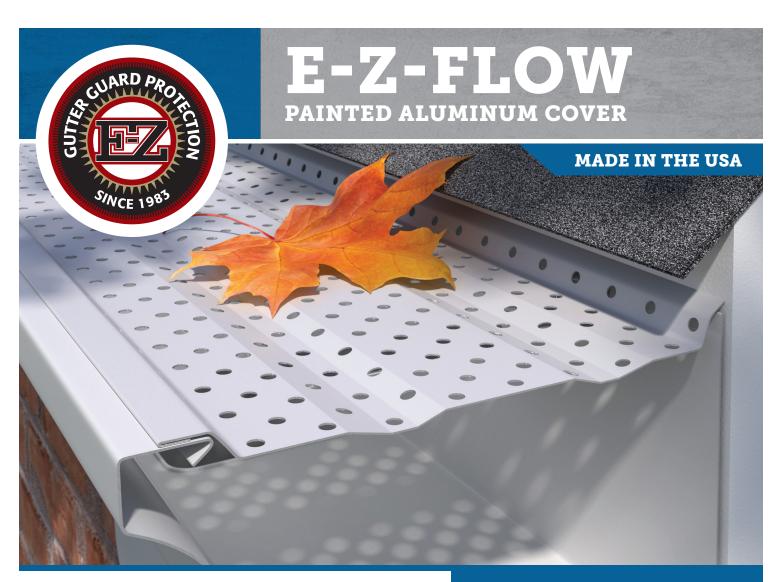

## E-Z-FLOW PAINTED ALUMINUM COVER FROM THE LEADER IN GUTTER PROTECTION

- Maximum debris load
- Fastens to the front with stainless steel screws provided
- Heaviest water load
- Holes & canals allow E-Z air flow, letting debris dry and blow away
- Solid perforated painted .019 aluminum
- Does not disturb shingles
- Available in white and black in 5", 6" & 7" gutter – comes in 4 ft. sections