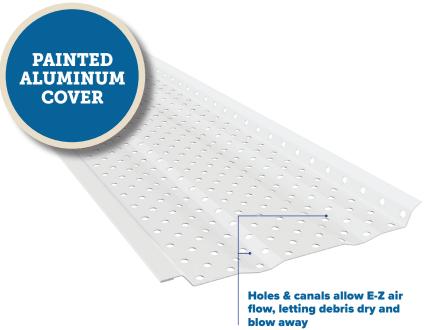

## E-Z-FLOW PAINTED ALUMINUM COVER FROM THE LEADER IN GUTTER PROTECTION

- Maximum debris load
- Fastens to the front with stainless steel screws provided
- Heaviest water load
- Holes & canals allow E-Z air flow, letting debris dry and blow away
- Solid perforated painted .019 aluminum
- Does not disturb shingles
- Available in white and black in 5", 6" & 7" gutter – comes in 4 ft. sections